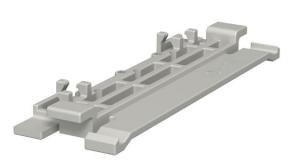

### Cover clip for WDK trunking, trunking width 130 mm

**Item number: 6023525** 

Cover clip for better and easier laying of lines in the WDK trunking. The cover fixing device can be moved along the entire length of the trunking. The cover clip is locked on one side and moved forward. This provides a 30° opening, meaning that cable routing is very simple. From trunking widths of 110 mm, the cover clips can also be used as a mounting aid.

#### Master data

| Item number         | 6023525              |
|---------------------|----------------------|
| Description 1       | Cover fixing device  |
| Manufacturer        | OBO                  |
| Dimension           | 130mm                |
| Colour              | Light grey; RAL 7035 |
| Material            | Polyvinylchloride    |
| Smallest sales unit | 20                   |
| Unit of quantity    | Piece                |
| Weight              | 2.2 kg               |
| Weight unit         | kg/100 pc.           |

# Dimensions

| Length      | 36 mm    |
|-------------|----------|
| Width       | 116.2 mm |
| Dimension a | 116.2 mm |
| Dimension b | 36 mm    |